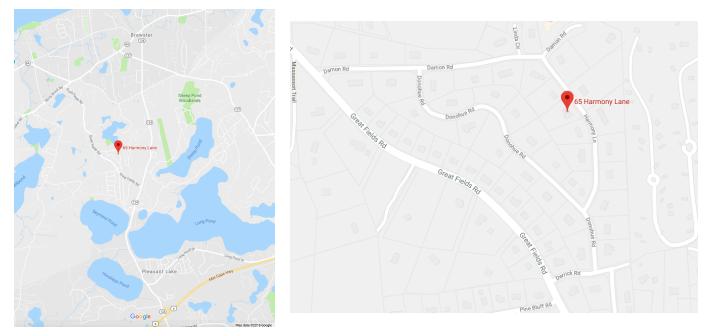

## ARRIVAL AND ADDRESS INFORMATION - PLEASE READ!

**OUR LOCATION:** 65 Harmony Lane, Brewster, MA 02631

https://goo.gl/maps/szCsgJdKjWK2

## **DIRECTIONS FROM ROUTE 6:**

Take Exit 82 (MA-124 toward Harwich/Brewster). MA-124 N (2.0 miles) and turn LEFT onto Great Fields Road (0.4 mi.) RIGHT onto Derrick Road; LEFT onto Donahue Road; RIGHT onto Harmony Lane. #65 is on the LEFT.